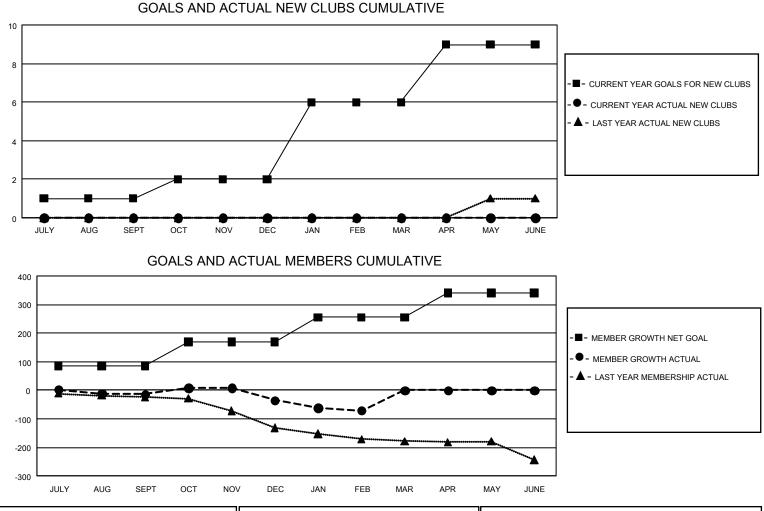

## LOCATION: GEORGIA

GMT: OPEN

GMT CA 1

| Clubs                 |               |           |               | Members               |                        |                         |                                                    |  |
|-----------------------|---------------|-----------|---------------|-----------------------|------------------------|-------------------------|----------------------------------------------------|--|
| RESULTS FOR 2019-2020 |               |           |               | RESULTS FOR 2019-2020 |                        |                         |                                                    |  |
| QUARTER               | NEW CLUB GOAL | NEW CLUBS | DROPPED CLUBS | QUARTER MEM           | BER GROWTH NET<br>GOAL | MEMBER GROWTH<br>ACTUAL | DROPPED<br>MEMBERS ACTUAL<br>(including transfers) |  |
| JULY/AUG/SEPT         | 3             | 0         | 1             | JULY/AUG/SEPT         | 255                    | 86                      | 91                                                 |  |
| OCT/NOV/DEC           | 3             | 0         | 1             | OCT/NOV/DEC           | 255                    | 110                     | 129                                                |  |
| JAN/FEB/MAR           | 12            | 0         | 1             | JAN/FEB/MAR           | 255                    | 96                      | 119                                                |  |
| APR/MAY/JUNE          | 9             | 0         | 0             | APR/MAY/JUNE          | 255                    | 0                       | 0                                                  |  |